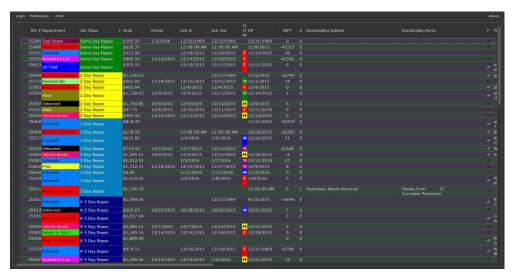

### Front Office Scheduling:

- Show vehicles arriving/departing
- Show non-wip vehicles that require adminstrative attention