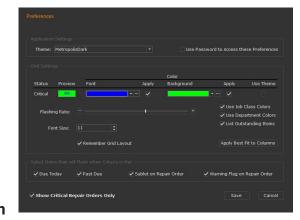

# **Improved Visibility for:**

- Shop Floor Production
- Front Office Scheduling
- Waiting Area- Deliveries
- Unlimited Possibilites



www.summitcrs.com 208.947.1738

# Terminal

## Completely customizable to fit your shop needs.

#### **Production floor:**

- It's like having a "production meeting" all day long.
- Visual Indicators are customizable to show late vehicles, past due, outstanding, sublet, and more!
- Customize for single or multiple departments.

### Front Office Scheduling:

- Show vehicles arriving/departing
- Show non-wip vehicles that require adminstrative attention