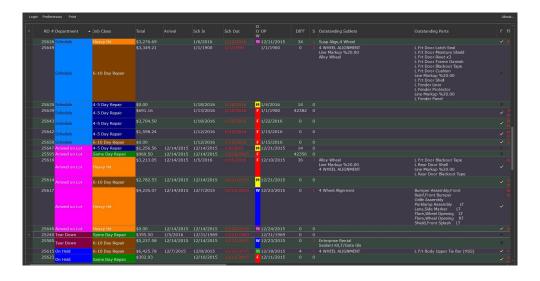

#### **Production floor:**

- It's like having a "production meeting" all day long.
- Visual Indicators are customizable to show late vehicles, past due, outstanding, sublet, and more!
- Customize for single or multiple departments.