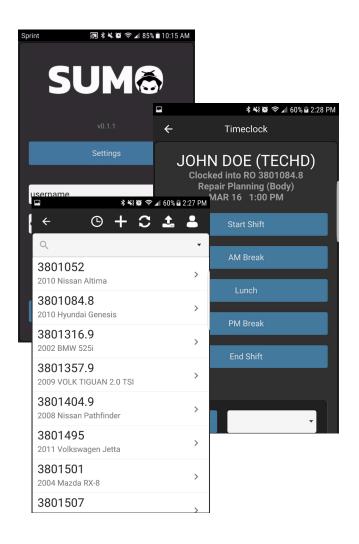

## SUMO - Summit Mobile:

- Vehicle Status
- Clock into vehicle / timeclock
- Easy vehicle check-in
- See RO list (Open)
- See technicians' status
- · Send images for different RO's
- Move vehicles through departments